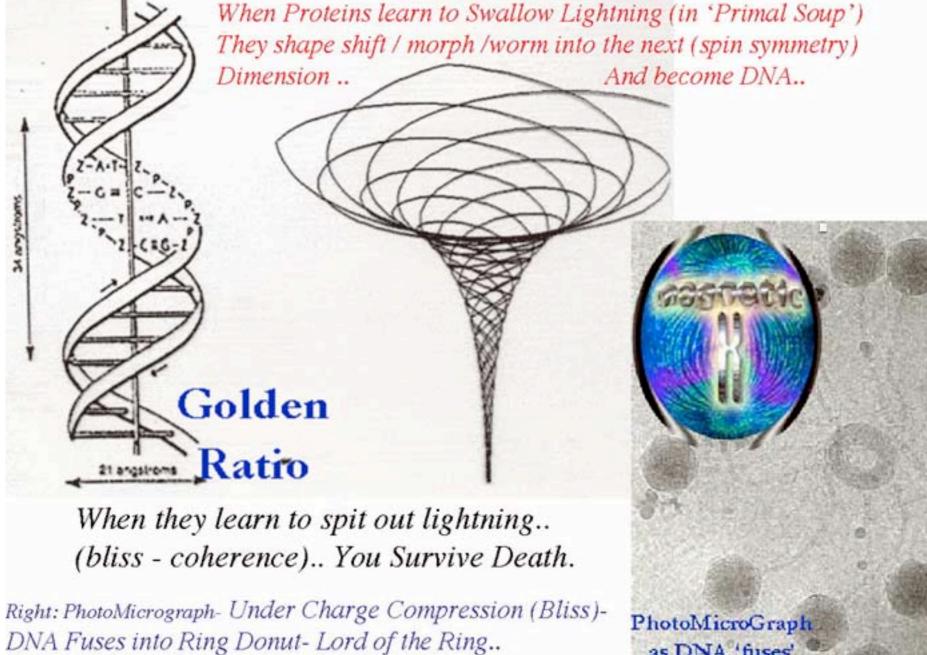

#### The RING in DNA - Genetically Going in Circles May Eventually Turn You Inside OUT!-the academic view

soulinvitation.com/circularDNA

The sonic 'recipe' for bliss (in brain and heart waves) entrains by BRAIDING the DNA - allowing emotion to program DNA.. and ultimately welding DNA into a toroidal 'ring' donut which enables it to

compress / acceleration biological magnetism thru the speed of light. <u>PhiRICAIS:PHI-</u> <u>Recursion-Induced-Charge Acceleration/Implosion Solution</u> soulinvitation.com/phiricais

This allows successful lucid dreaming, psychokinesis, and dying.

The tilt angles necessary to fuse DNA's braiding into an implosive RING - making you a LORD OF THE RING - became - the origin of our AN-gle-ish alphabet at: <u>http://</u>spirals.eternite.com

The ultimate of the braiding process is the moment when the wave learns to eat it's own tail. That is how tornados and vortices and implosion becomes self organizing.

HOW TO STEER Tornados as the origin of dowsing at: Good Feng Shui When Scientists Cross Ley Lines With Dowsers?

(soulinvitation.com/ringlord)

as DNA 'fuses' in to a RING ..

Implosion / Fusion has Many Spiritual and Commercial Implications.