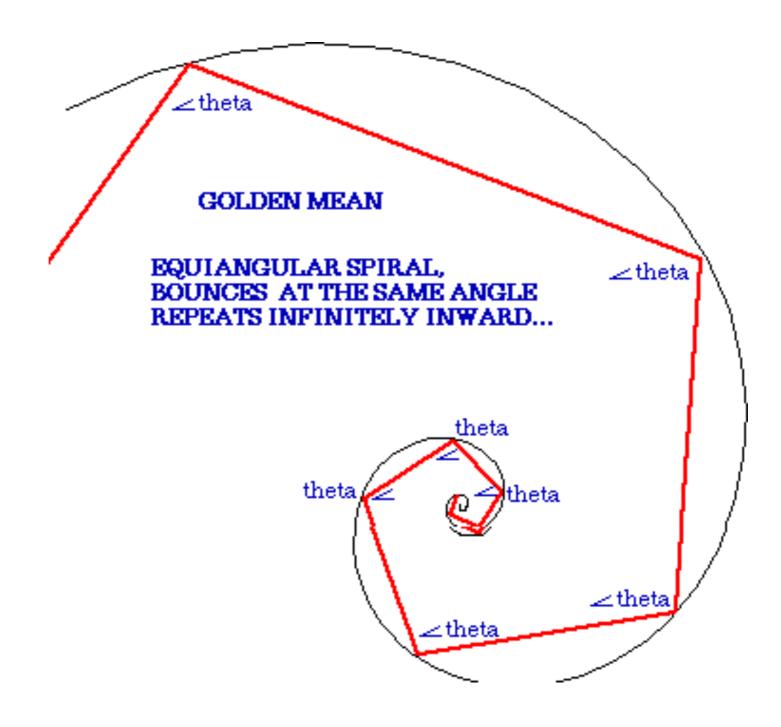

Golden Mean Spiral is Equi-Angular-Means Angular Relationship of the 'First Bounce' recurs In-Phi-Knit-ly. Allowing perfecting of SCALE INVARIANCE-Wave Guide for Galaxies to Send Messages to Atoms..

Angels to People...

THE path for this transfer of center of attention IS the perfect (golden) spiral on the wave cone 'translation of vorticity perfected'

-best example might be 'Over the (conjugate) RAINBOW' down the Yellow (golden) Brick Road in OZ - where (thru the poppies) you can wake up lucid in the dream.