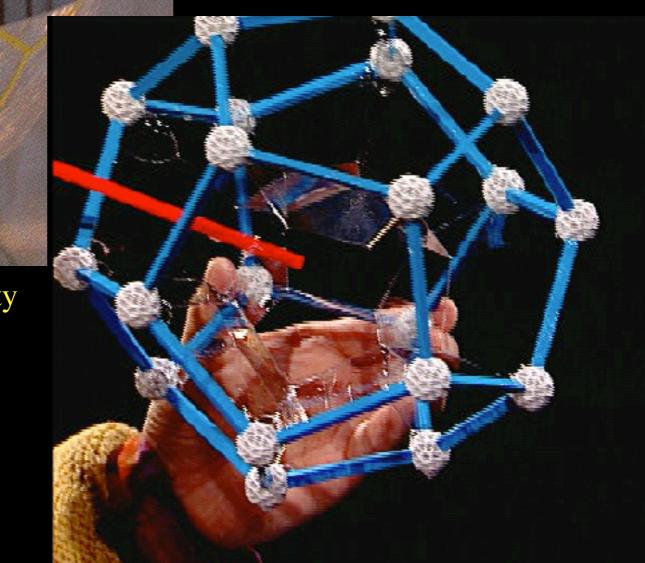

- See how the Cube "Embeds"
- creating Phase Conjugate: DODECA hedron
- Star Mother:

DNA DNA Self Embedde Ware Coheren

Fracial