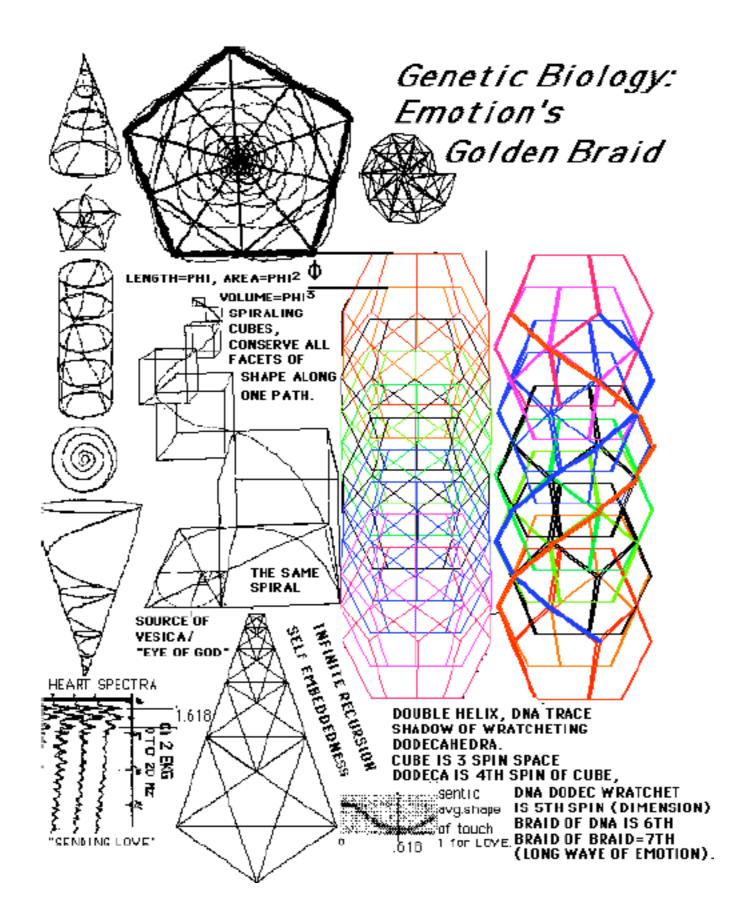

# DYNAMIC GEOMETRY 7 LAYERS OF BRAIDING DNA

REDUCATORY UNIX VEHICLE VEHICLE 72 WENTLE ATES

DOUBLEHELD

PRINCIPLE OF RECURSIVE GENOME FUNCTION ITERATIVE ACCESS TO REGULATORY DNA

IS A ROPE WITHIN A ROPE WITHIN A ROPE WITHIN A ROPE WITHIN A ROPE

UNA

perfect fractal embedding demonstrated in the ARCHITECTURE of the Sacred!

Embedability (Idealized Recursion): The ability of a short wave to embed or nest non destructively in a larger one. Similar to Fractality. See how this is IMMERSIVE, in the sense it allows one biological oscillator to enter another. To begin the process is SELF RE-Entry, optimized by PHI, the Golden Mean..

Similar to : Wave geometry which can SURVIVE COMPRESSION NON-DESCTRUCTIVELY. This is a geometric wave picture of empathy and compassion. To Inhabit is to Embed, which is the same as "getting inside of" in order to steer. This empathic path actually starts with the electricity of the heart LEARNING TO MAKE THE FRACTAL WHICH STARTS WITH THE ELECTRICAL DIMPLING OR TURNING INSIDE OUT.

Fractal (fractality/fractal attractor): when the small part of a pattern contains a miniature of the whole pattern, it is said to be self-embedded, or recursive. This kind of symmetry among waves, permit the long, to cascade right into the same pattern in the short wave, creating a cascade or vortex or attractor. This IS Ability to Embed; EMBEDABILITY, which is the wave mechanic skill to center yourself in a wave form and steer it= TO INHABIT. (mathematically identical to compassion/empathy)