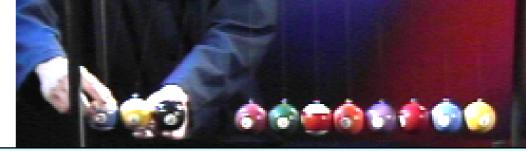

The closer each ball is to perfect -touch / nesting / compression

the faster the pressure wave impulse travels down the row of billiard balls..

*in fractal / conjugate wave node array this wavefront phase velocity impulse travel becomes superluminal / faster than light...* 