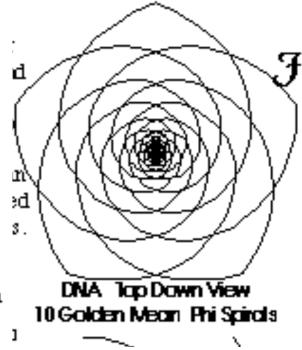

This planar view of the stellations of each face to the Dodec in the 3D fractal nest -(Poincare symmetry defining Gravity) - reveal the infinite non-destructive compression-Each wave node in the 3D nest -has x,y&z coordinates -Each numerically only a multiple of PHI. This PERFECT COMPRESSION - creates also the Potentially perfected CHARGE DISTRIBUTION (superconductivity, gravity making, and superluminal speeds) - Of DNA.