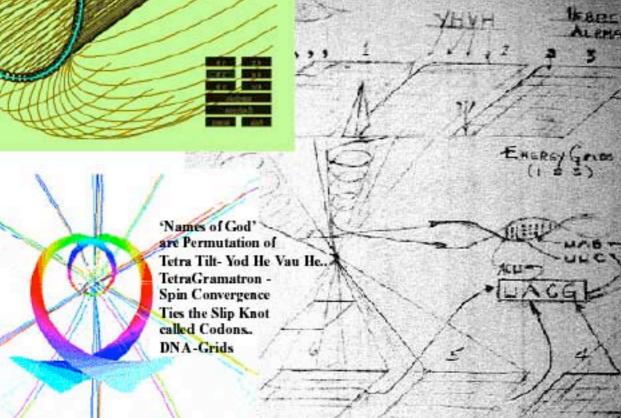

> Projecting the spiral from flatland- yellow brick road -

Image from Ted Small replicating Dan' work.

Animations & detail at: http://spirals.etemite.com For the history: soulinvitation.com/enki

symmetry faces of the Tetrahedron - are Hebrew(H'Ibi-Uru) alphabet. Those tilt views were the machine code software environment of the central hive computer ASHTAR. They were the only world known to Enlil (Yalweh) - whose use of

The actual letters Tolkien used to write Lord of the Ring - were supposedly derived from Finnish. This was one of the major destinations of the Draco ancestors

Sumerian Annunaki - (roots of H-

Ibi Uru, and Arabic letters- see ).

They had codified the angles of magnetism spin vortex into a software environment for programming DNA. Specifically there were only certain symmetry

angles at which you could add

charge compression to the tor-

sional slinky of genes. (see pic

The spiral map "element of flame" projected shadow of spin compression - when seen from the

below).

to Enlil (Yalweh) - whose use of them on DNA produced only - a Tetrabelix - Golem - No soul