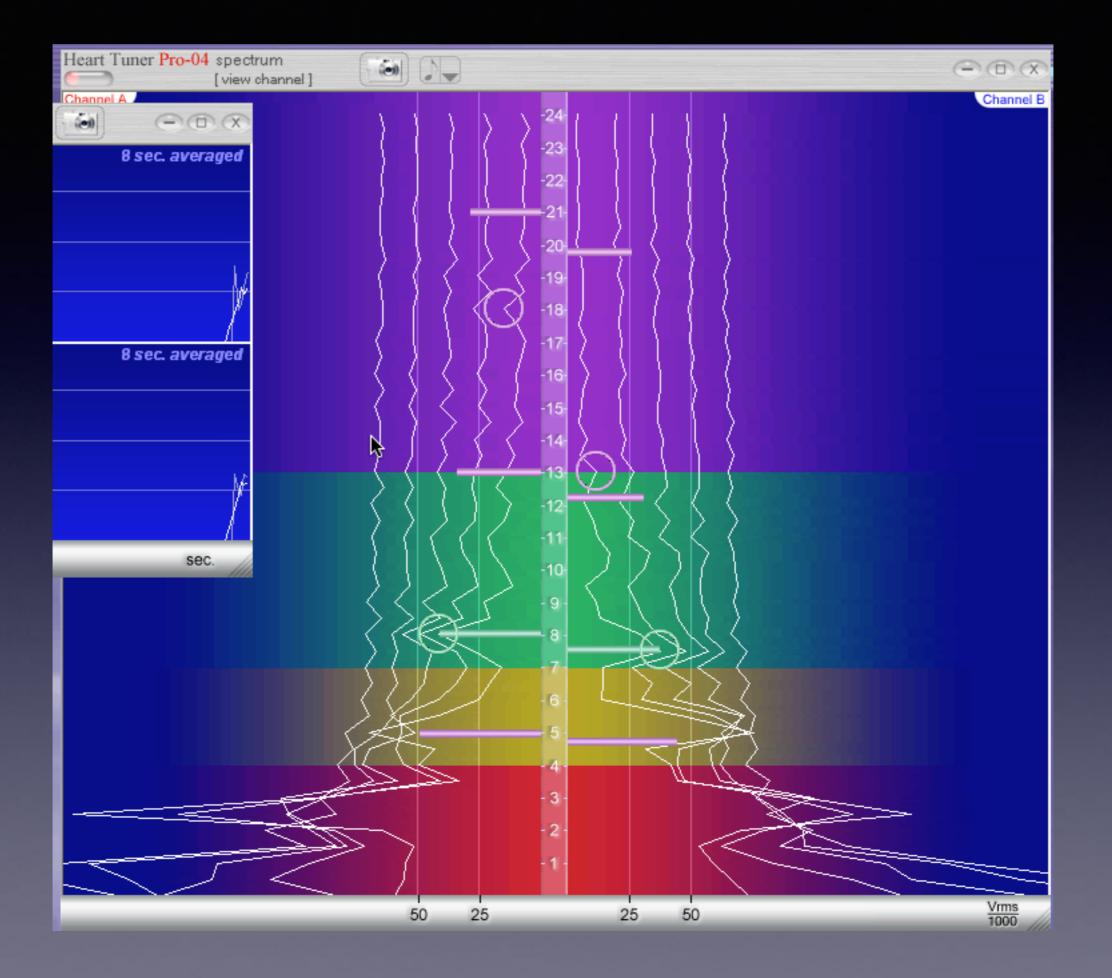

Cross Hemispheric Brainwave EEG Power Spectra Symmetry Display Prototype for new BrainTuner Software for HeartTuner Alpha 10 Hz 10 Hz Ratio Trainer to Golden Mean

Designed to Teach Bliss- actual Data sample:

### **Caducceus** Compression

EKG or EEG or... Generalized in Principle Frequency Signature of Compression Path out of CHAOS!

Perfect COMPRESSION-IMPLOSION Golden Ratio Caducceus Harmonic Cascade Identifies & Teaches BLISS / Transcendence & OS! Self-Organization in Brain Waves & Heart Waves HeartTuner: Bliss Feedback as Science.

for Teaching BLISS

(Most Elegantly MEASUREABLE with 2nd order fft, Septrum)

1990's: MindMirror biofeedback systems (book:"Awakened Brain" by Cade) consistently shows the particular cascade of brainwaves harmonics in symmetry produces "CREATIVE INSPIRATION, PERSONAL INSIGHT, & SPIRITUAL AWARENESS". MindMirror groups fail to notice that the KEY RATIO in EEG which triggers this CREATIVITY phenomenon is GOLDEN MEAN in brainwaves- the PRINCIPLE OF NON-Destructive Compression.