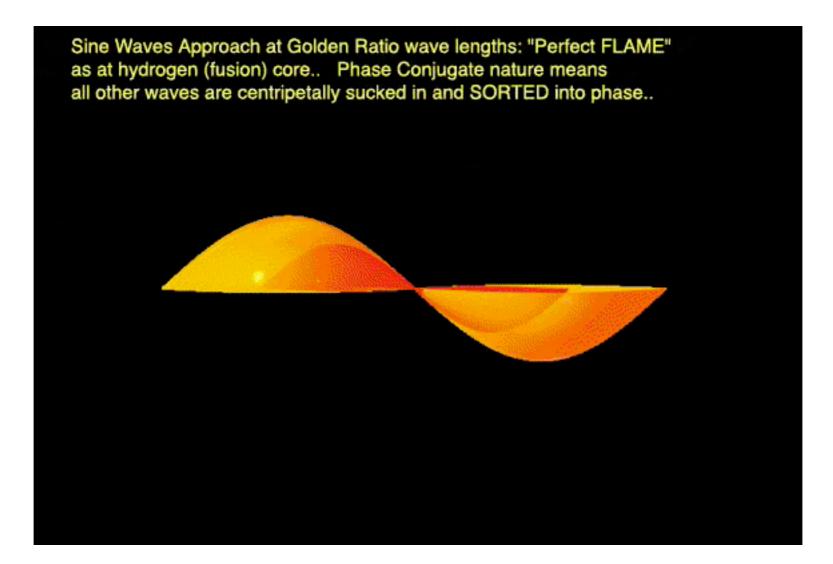

The Solution to the (naturally centripetal) WAVE NATURE OF MIND and CONSCIOUSNESS

> is also the (Implosive) Solution to Zero Point Energy and Fusion

- The "Perfect Flame" is a "fire that does not consume"
- Perfect (Implosive) Compression.. generates NO heat (non-destructive)
- Phase Conjugate (Dielectrics / Optics / Magnetics) have this quality:
- Perfect FUSION is this 'self organizing'
   / naturally 'centripetal' plasma containment.

## Perfect Compression Perfect Flame The Nature of MIND

Implosive Centripetal Force Conjugating Phases Plasma Containment Mind

Longitudinal EMF waves-

travel faster than light and can go thru most anything (like God's mind).. they can reconverge at a distance- crossing again to conjugate - they then resynthesize the (heat containing) transverse electrical component-(why grid cross conjugate/embed points are best for plasma activation/birth/ death)