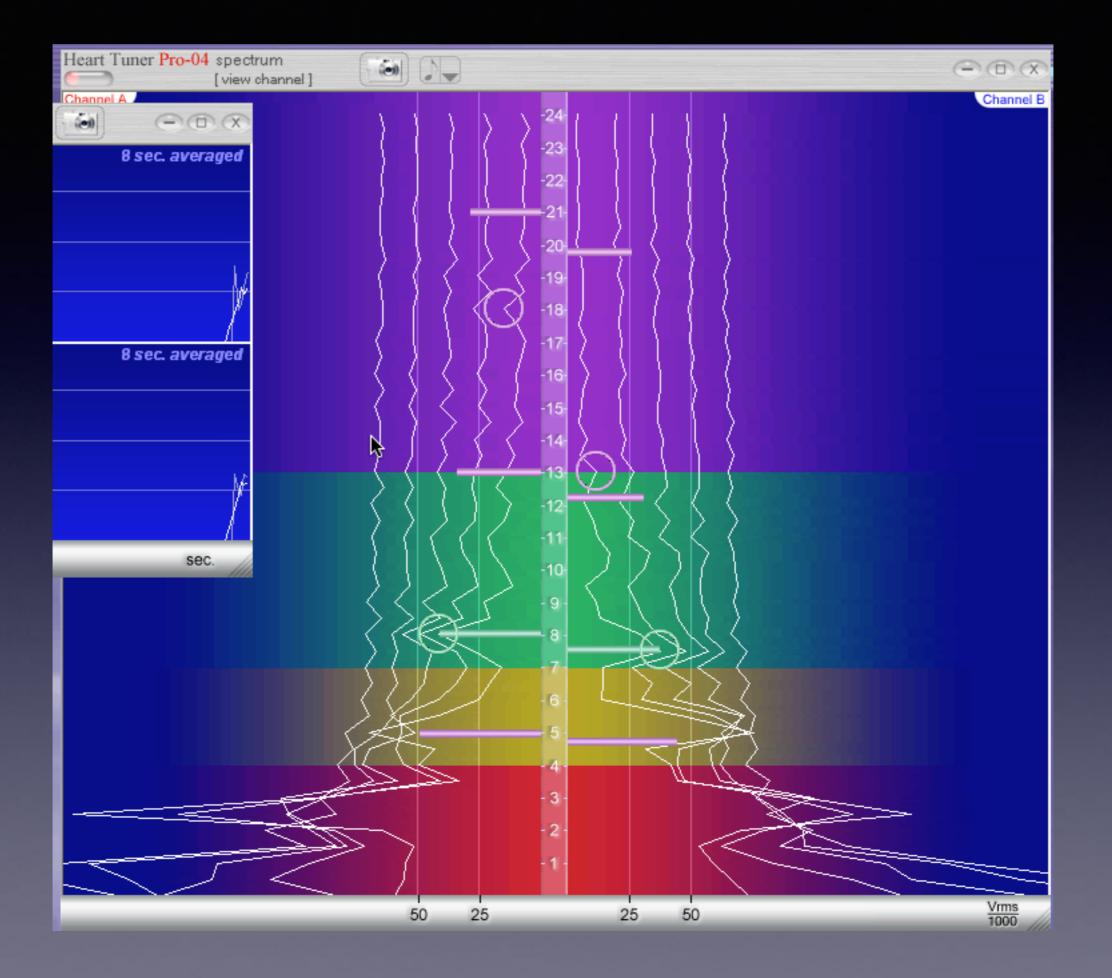

Cross Hemispheric Brainwave EEG Power Spectra Symmetry Display Prototype for new BrainTuner Software for HeartTuner Alpha 10 Hz 10 Hz Ratio Trainer to Golden Mean

Designed to Teach Bliss- actual Data sample:

### **Caducceus** Compression

EKG or EEG or... Generalized in Principle Frequency Signature of Compression Path out of CHAOS!

Perfect COMPRESSION-IMPLOSION Golden Ratio Caducceus Harmonic Cascade Identifies & Teaches BLISS / Transcendence & OS! Self-Organization in Brain Waves & Heart Waves HeartTuner: Bliss Feedback as Science.

for Teaching BLISS

(Most Elegantly MEASUREABLE with 2nd order fft, Septrum)

1990's: MindMirror biofeedback systems (book:"Awakened Brain" by Cade) consistently shows the particular cascade of brainwaves harmonics in symmetry produces "CREATIVE INSPIRATION, PERSONAL INSIGHT, & SPIRITUAL AWARENESS". MindMirror groups fail to notice that the KEY RATIO in EEG which triggers this CREATIVITY phenomenon is GOLDEN MEAN in brainwaves- the PRINCIPLE OF NON-Destructive Compression.

Mind Mirror (3 times the cost of HeartTuner with less than 1/3 the features).. correctly describes this brainwave picture- but misses **the PURE PRINCIPLE (Golden Mean / Implosion- RATIO in the cascade symmetry) triggers BLISS & Learning.** Their database describes this Brainwave harmonics picture: