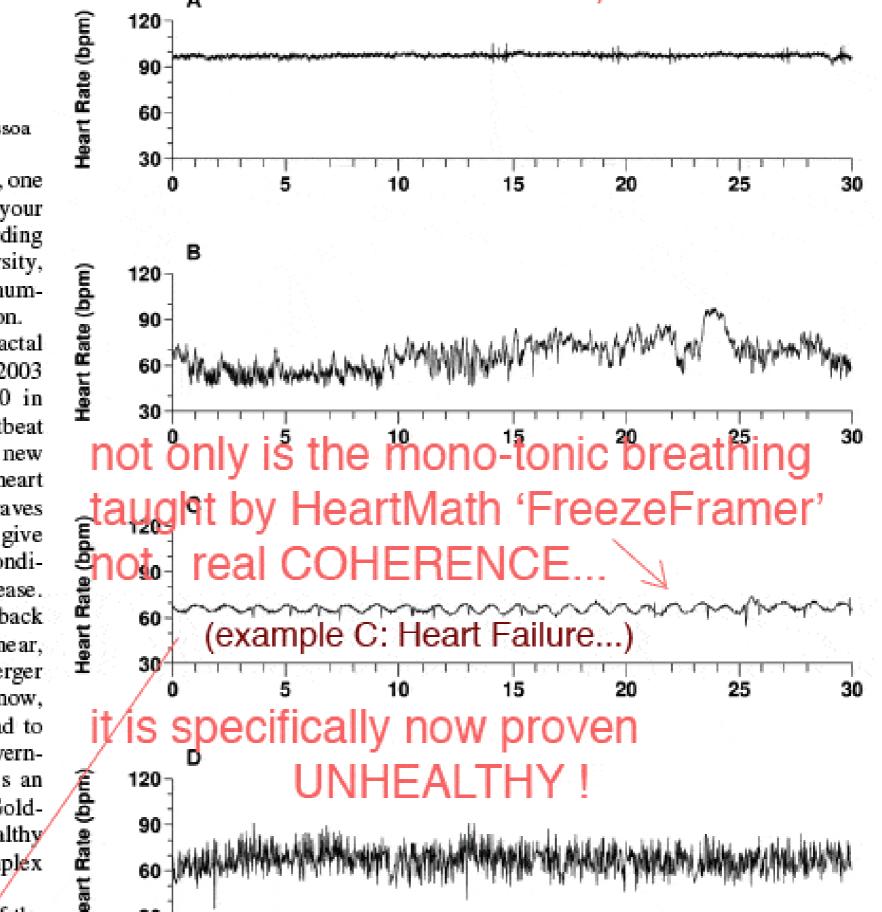

## **A Healthy Heart Is a Fractal Heart**

By Barry A. Cipra (medical evidence of the "HeartMath MISTAKE")

I have ideas and reasons, Know theories in all their parts, And never reach the heart.

-Fernando Pessoa

When you go to the doctor's office, one of the first things they do is jot down your blood pressure and pulse rate. According to Ary Goldberger of Harvard University, the y might do well to include another number: your heartbeat's fractal dimension.

Goldberger spoke on the role of fractal dynamics in physiology at the SIAM 2003 Annual Meeting, held June 16–20 in Montreal. Careful analysis of heartbeat time-series could give cardiologists new diagnostic tools in the battle against heart disease. Similar analyses of brain waves and stride length in walking could give researchers new insights into such conditions as epilepsy and Parkinson's disease.

The heart is part of a large feedback system whose dynamics are nonlinear, nonstationary, and multiscale, Goldberger observes. As mathematicians well know, even simple nonlinear rules can lead to complex behavior—and the rules governing the heart are hardly simple. "It's an incredibly complicated system," Goldberger says. Consequently, the healthy heartbeat "is one of the most complex signals in nature."