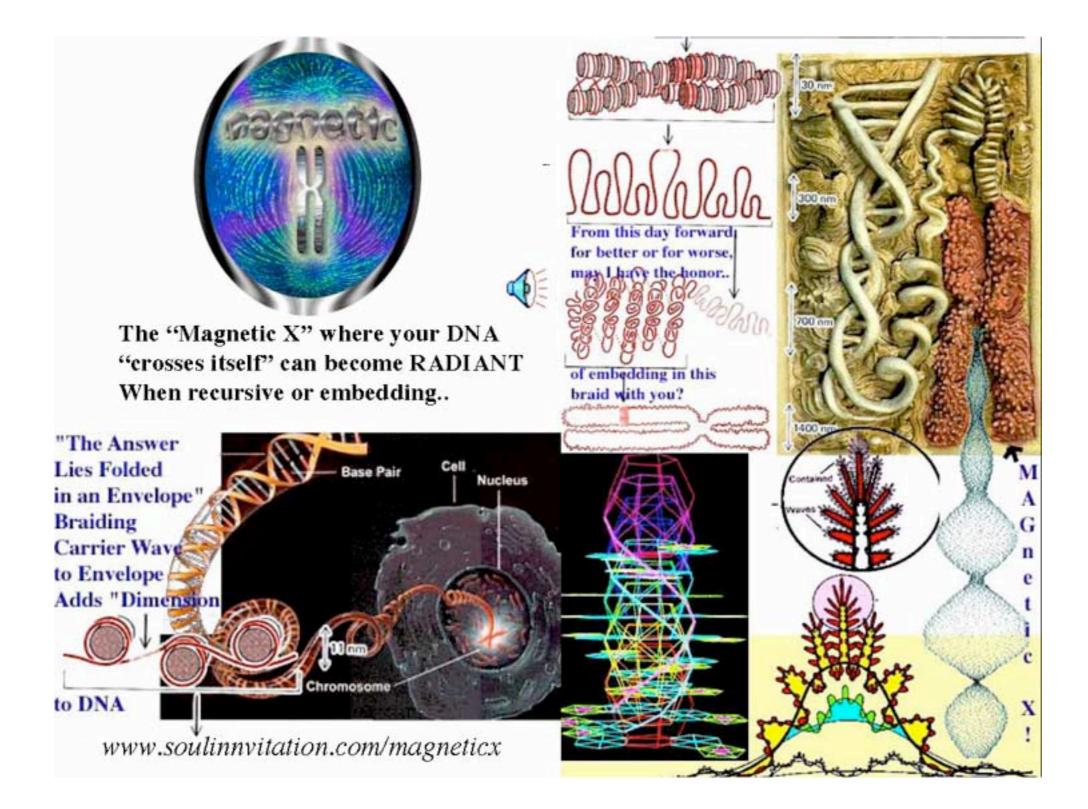

## How CONJUGATE EMBEDDING works- in the perfect negentropic fractal tree structure of space and time -always the only return path to perfect implosion

and thus immortalizing longitudinal charge distribution...

# Failure to EmBED

DNA, Earthgrid, and Zodiac are Dodecahedra, their Common "Golden Mean' transmission call letter, is the Merkabbah Vehicle linking them .

This planar view of the stellations of each face to the Dodec in the 3D fractal nest -(Poincare symmetry defining Gravity) - reveal the infinite non-destructive compression-Each wave node in the 3D nest -has x,y&z coordinates -Each numerically only a multiple of PHI. This PERFECT COMPRESSION - creates also the Potentially perfected CHARGE DISTRIBUTION (superconductivity, gravity making, and superluminal speeds) - Of DNA.

## Soap Bubble & zodiac dodec

Like plant PHYlotaxes, Nature's Pent / PHI Ratio Dodeca Nest -DNA, Earth Grid & Zodiac.. Have the "SCALE INVARIANCE" And NON-DESTRUCTIVE COMPRESSION Required to pass information Between worlds ..small & large.

- See how the Cube "Embeds"
- creating Phase Conjugate: DODECA hedron
- Star Mother:

DNA DNA Self Embedde Ware Coheren

Fracial