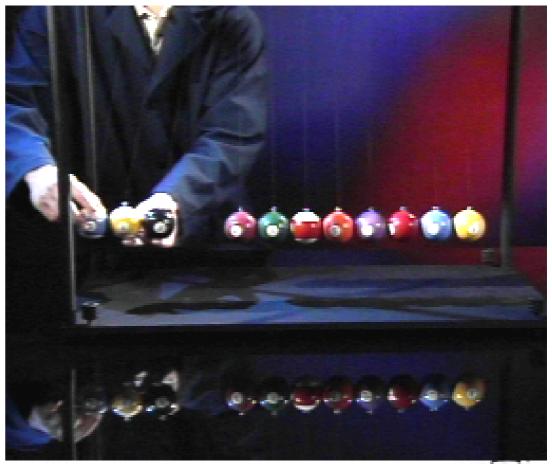

The closer each ball is to perfect -touch / nesting / compression

the faster the pressure wave impulse travels down the row of billiard balls..

*in fractal / conjugate wave node array this wavefront phase velocity impulse travel becomes superluminal / faster than light...* 