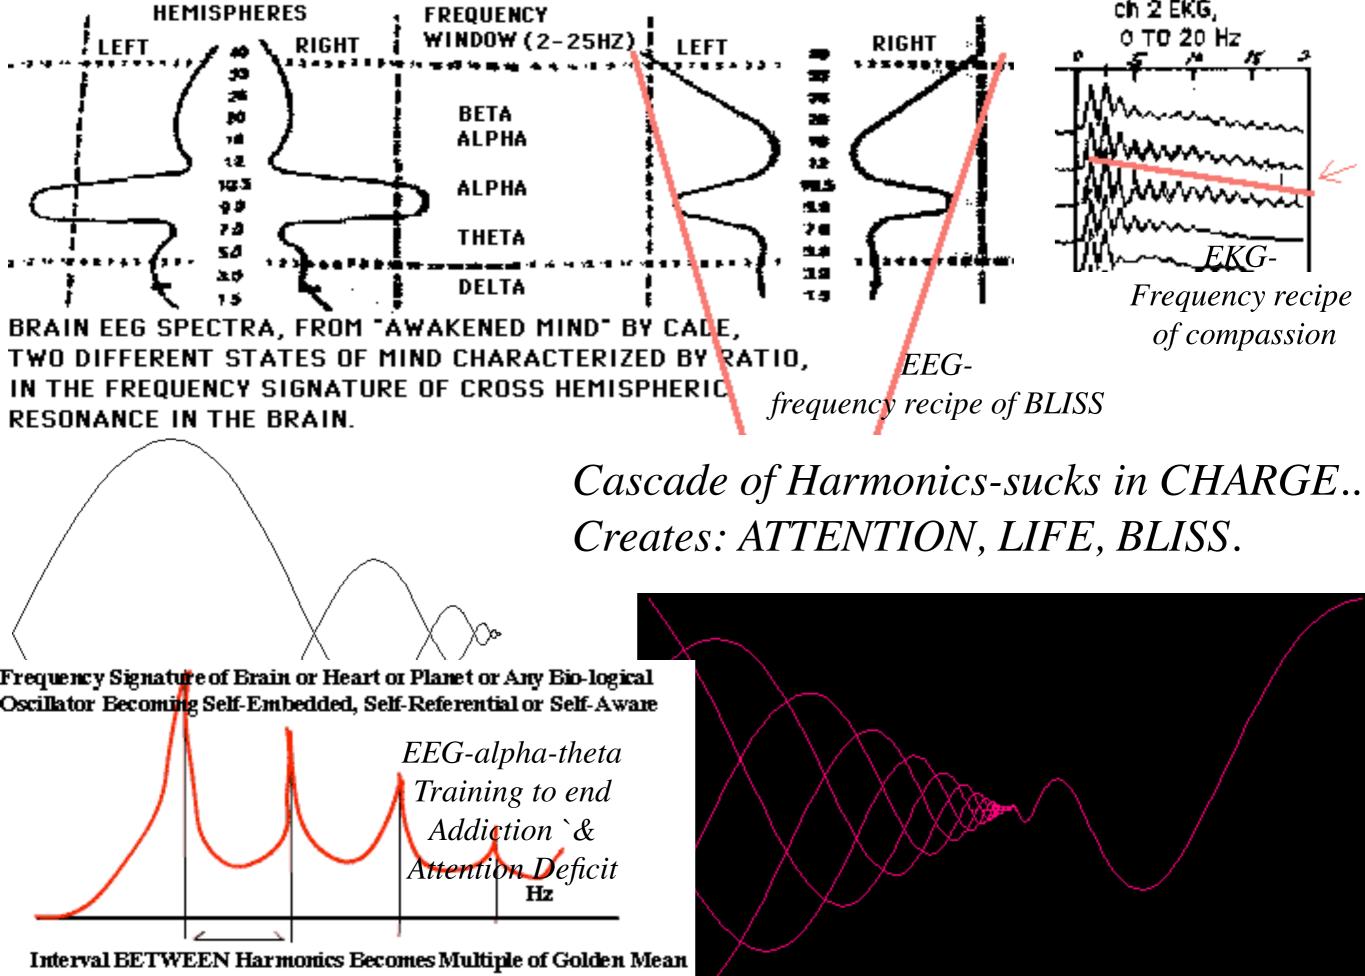

for Teaching BLISS

(Most Elegantly MEASUREABLE with 2nd order fft, Septrum)

1990's: MindMirror biofeedback systems (book:"Awakened Brain" by Cade) consistently shows the particular cascade of brainwaves harmonics in symmetry produces "CREATIVE INSPIRATION, PERSONAL INSIGHT, & SPIRITUAL AWARENESS". MindMirror groups fail to notice that the KEY RATIO in EEG which triggers this CREATIVITY phenomenon is GOLDEN MEAN in brainwaves- the PRINCIPLE OF NON-Destructive Compression.

Mind Mirror (3 times the cost of HeartTuner with less than 1/3 the features).. correctly describes this brainwave picture- but misses **the PURE PRINCIPLE (Golden Mean / Implosion- RATIO in the cascade symmetry) triggers BLISS & Learning.** Their database describes this Brainwave harmonics picture:

"The AWAKENED MIND brainwave pattern combines the intuitive, empathetic radar of the delta waves, the creative inspiration, personal insight, and spiritual awareness of the theta waves, the bridging capacity and relaxed, detached, awareness of the alpha waves, and the external attention and ability to consciously process thought of beta waves, all at the same time. It is a brainwave pattern shared by people in higher states of consciousness regardless of their philosophy, theology or meditation technique. This brainwave pattern can be found during "peak experience" and in all forms of creativity and high performance. The awakened mind is also the "ah-ha," appearing at the exact instant of solving the problem, or getting the insight."