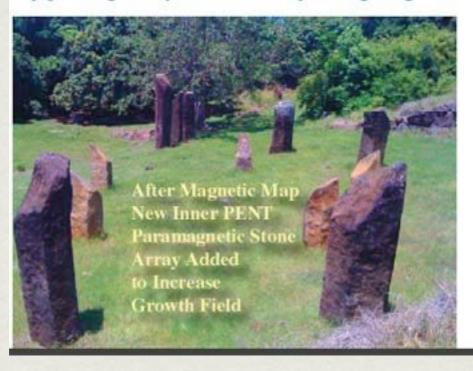

## FractalField.com Dan Winter and friends

Eagle Farm has the blessing of abundant natural energy resources. One of the most profound may well be the incredibly beautiful basalt volcanic giant dolmen stoneswhich cooled here in such fantastically gentle sacred crystal geometry centuries ago. The blue stones at Stonehenge are similar in that they create a very palpable energy fieldwhich effects the growth force of every living thing.

Scientists have begun to study - how it was that when seeds (or any living thing) were placed for a time at the center of aligned stone structures- there is a dramatic and measureble benefit to germination and growth. New research from FractalField.com science group has shown that precisely 'Fractal' (or 'roselike) arrangements of these 'paramagnetic' stones - can be optimized to increase this LIFE FORCE GENERATING effect.

Dan Winter and other talented geobiologists have analyzed (see pic here) - the exact magnetic map of Dieter Horstmann's amazing basalt dolmen array here at Eagle Farm. By plotting the synchronistically strong magnetic lines