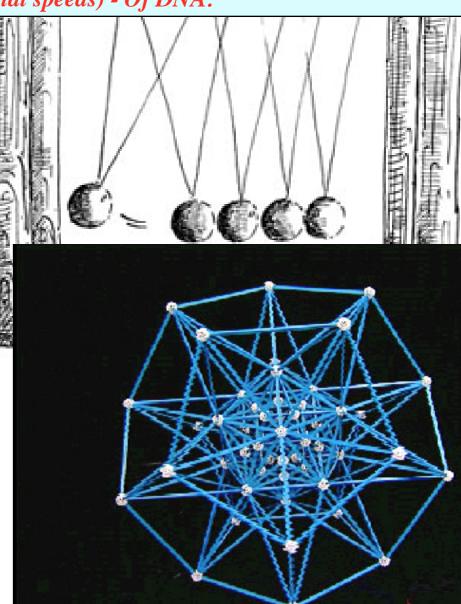

This planar view of the stellations of each face to the Dodec in the 3D fractal nest -(Poincare symmetry defining Gravity) - reveal the infinite non-destructive compression-Each wave node in the 3D nest -has x,y&z coordinates -Each numerically only a multiple of PHI. This PERFECT COMPRESSION - creates also the Potentially perfected CHARGE DISTRIBUTION (superconductivity, gravity making, and superluminal speeds) - Of DNA.