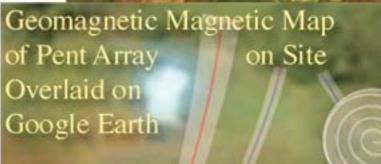

Dan Winter and other talented geobiologists have analyzed (see pic here) - the exact magnetic map of Dieter Horstmann's amazing basalt dolmen array here at Eagle Farm. By plotting the synchronistically strong magnetic lines