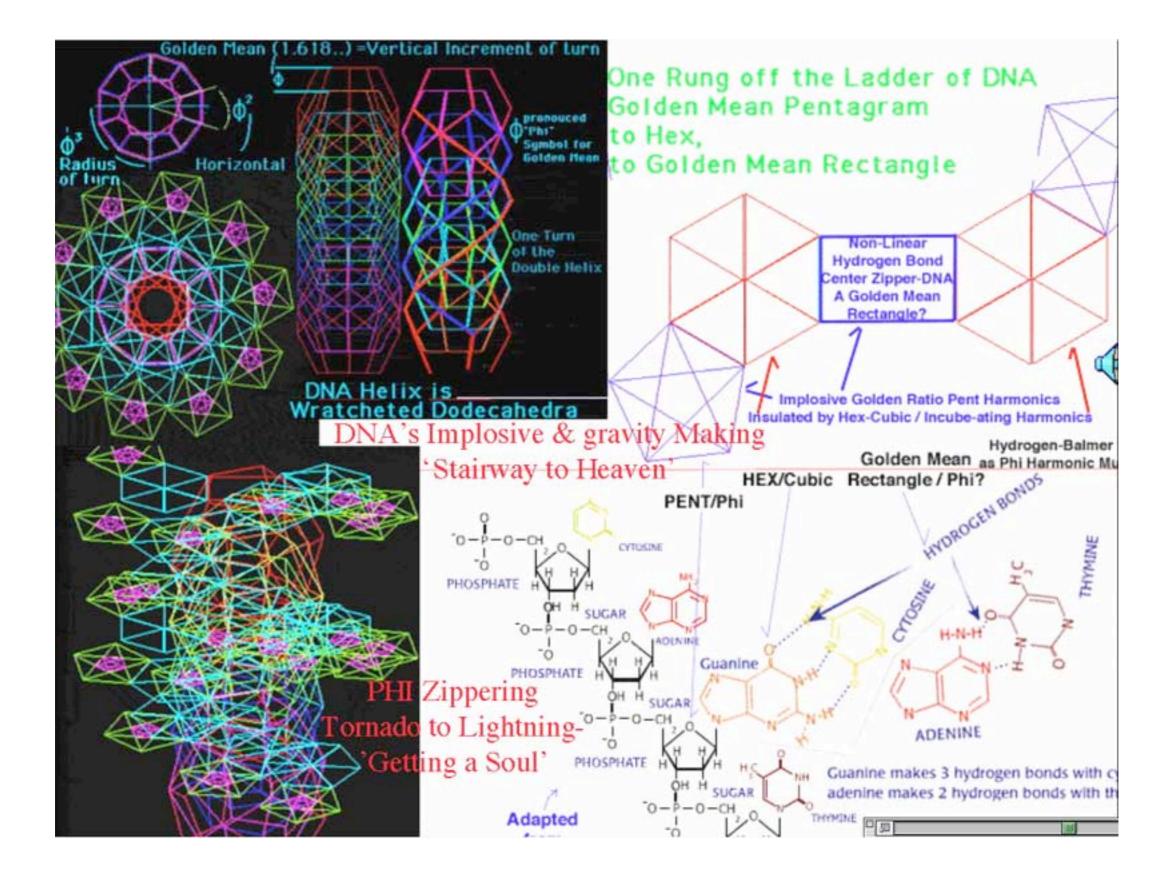

# Failure to EmBED

DNA, Earthgrid, and Zodiac are Dodecahedra, their Common "Golden Mean' transmission call letter, is the Merkabbah Vehicle linking them .

This planar view of the stellations of each face to the Dodec in the 3D fractal nest -(Poincare symmetry defining Gravity) - reveal the infinite non-destructive compression-Each wave node in the 3D nest -has x,y&z coordinates -Each numerically only a multiple of PHI. This PERFECT COMPRESSION - creates also the Potentially perfected CHARGE DISTRIBUTION (superconductivity, gravity making, and superluminal speeds) - Of DNA.

## Soap Bubble & zodiac dodec

Like plant PHYlotaxes, Nature's Pent / PHI Ratio Dodeca Nest -DNA, Earth Grid & Zodiac.. Have the "SCALE INVARIANCE" And NON-DESTRUCTIVE COMPRESSION Required to pass information Between worlds ..small & large.