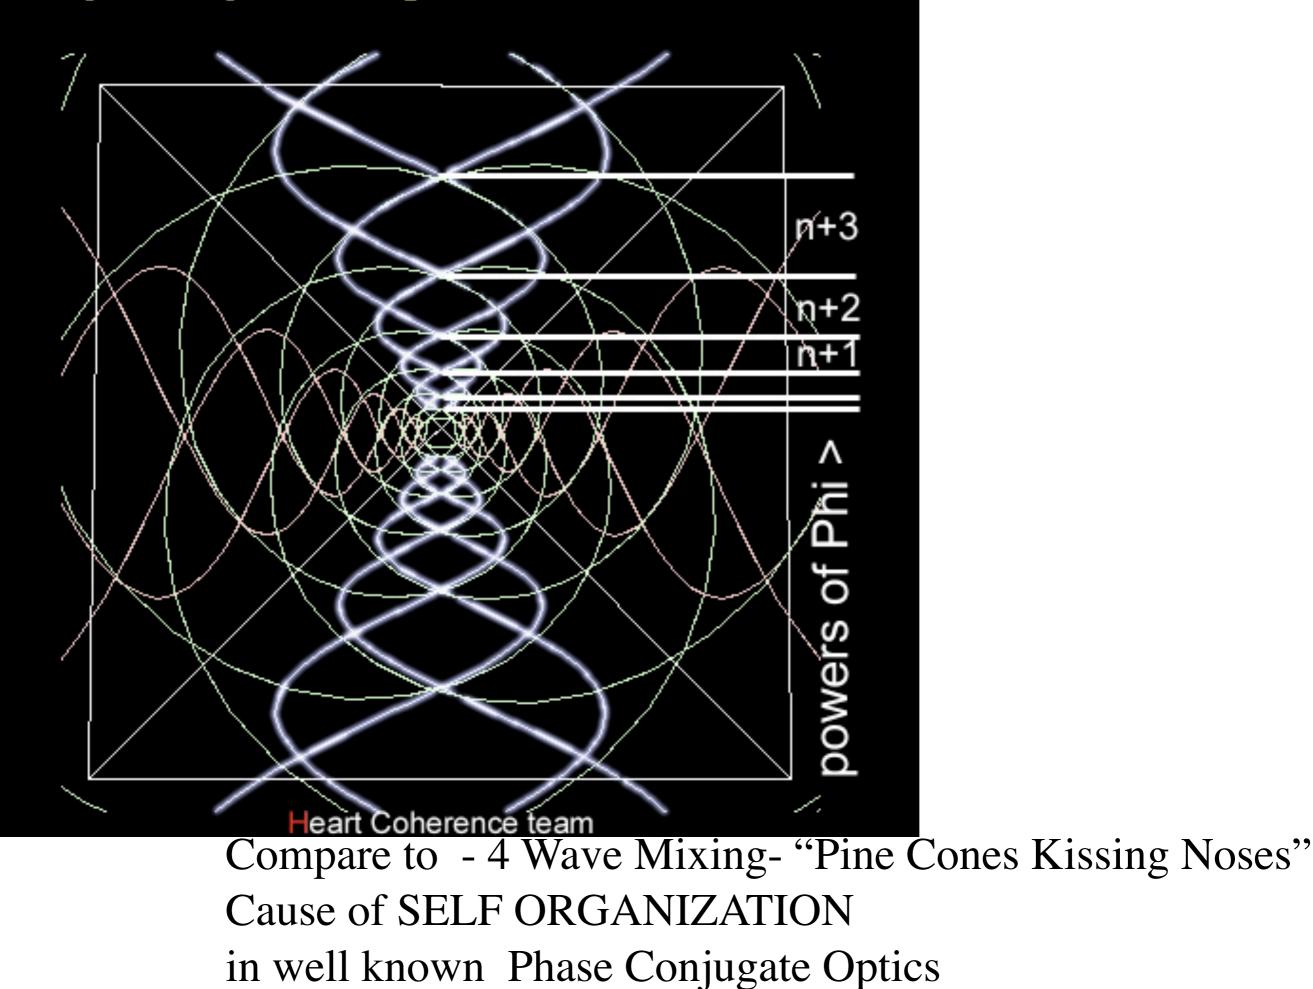

## How CONJUGATE EMBEDDING works- in the perfect negentropic fractal tree structure of space and time -always the only return path to perfect implosion

and thus immortalizing longitudinal charge distribution...

This planar view of the stellations of each face to the Dodec in the 3D fractal nest -(Poincare symmetry defining Gravity) - reveal the infinite non-destructive compression-Each wave node in the 3D nest -has x,y&z coordinates -Each numerically only a multiple of PHI. This PERFECT COMPRESSION - creates also the Potentially perfected CHARGE DISTRIBUTION (superconductivity, gravity making, and superluminal speeds) - Of DNA.

The closer each ball is to perfect -touch / nesting / compression

the faster the pressure wave impulse travels down the row of billiard balls..

*in fractal / conjugate wave node array this wavefront phase velocity impulse travel becomes superluminal / faster than light...* 