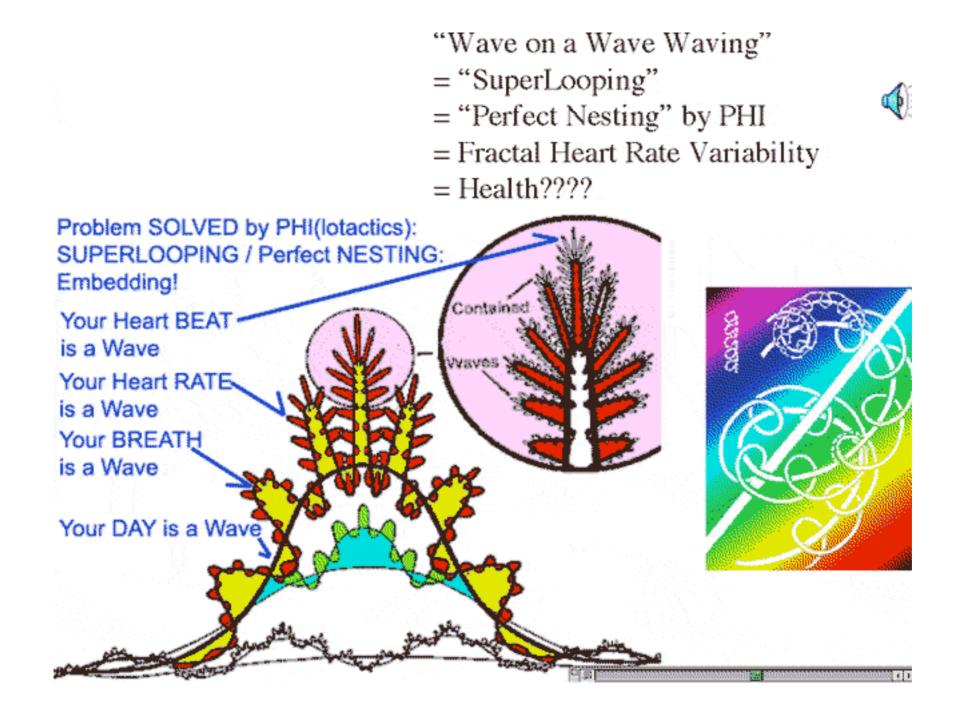

## **A Healthy Heart Is a Fractal Heart**

By Barry A. Cipra (medical evidence of the "HeartMath MISTAKE")

I have ideas and reasons, Know theories in all their parts, And never reach the heart.

-Fernando Pessoa

When you go to the doctor's office, one of the first things they do is jot down your blood pressure and pulse rate. According to Ary Goldberger of Harvard University, the y might do well to include another number: your heartbeat's fractal dimension.

Goldberger spoke on the role of fractal dynamics in physiology at the SIAM 2003 Annual Meeting, held June 16–20 in Montreal. Careful analysis of heartbeat time-series could give cardiologists new diagnostic tools in the battle against heart disease. Similar analyses of brain waves and stride length in walking could give researchers new insights into such conditions as epilepsy and Parkinson's disease.

The heart is part of a large feedback system whose dynamics are nonlinear, nonstationary, and multiscale, Goldberger observes. As mathematicians well know, even simple nonlinear rules can lead to complex behavior—and the rules governing the heart are hardly simple. "It's an incredibly complicated system," Goldberger says. Consequently, the healthy heartbeat "is one of the most complex signals in nature."