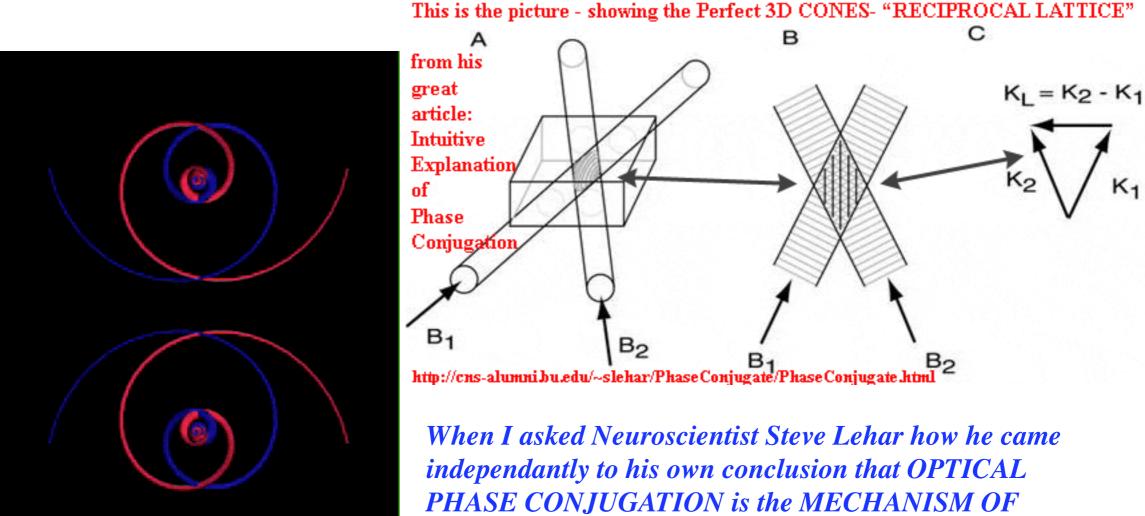

#### The Constructive Aspect of Visual Perception:

#### A Gestalt Field Theory Principle of Visual Reification Suggests a Phase Conjugate Mirror Principle of Perceptual Computation

http://cns-alumni.bu.edu/~slehar/Spatial/Spatial.htm Steven Lehar

http://cns-alumni.bu.edu/~slehar/

#### Abstract

Many Gestalt illusions reveal a constructive, or generative aspect of perceptual processing where the experience contains more explicit spatial information than the visual stimulus on which it is based.? The experience of Gestalt illusions often appears as volumetric spatial structures bounded by continuous colored surfaces embedded in a volumetric space. These, and many other phenomena, suggest a *field theory* principle of visual representation and computation in the brain. That is, an essential aspect of neurocomputation involves extended spatial fields of energy interacting in lawful ways across the tissue of the brain, as a spatial computation taking place in a spatial medium. ?The explicitly spatial parallel nature of field theory computation offers a solution to the otherwise intractable *inverse optics problem*; that is, to reverse the optical projection to the retina, and reconstruct the three-dimensional configuration of objects and surfaces in the world that is most likely to have been the cause of the two-dimensional stimulus. A two-dimensional *reverse grassfire* algorithm, and a three-dimensional *reverse shock scaffold* algorithm are presented as examples of parallel spatial algorithms that address the inverse optics problem by essentially constructing every possible spatial interpretation simultaneously in parallel, and then selecting from that infinite set, the subset of patterns that embody the greatest intrinsic symmetry. ?The principle of nonlinear wave phenomena? and phase conjugate mirrors is invoked as a possible mechanism.

**PERCEPTION-he said in part, it was the auto seeking**<sub>39</sub>/ sensing - of BOUNDARY or EDGE CONDITIONS