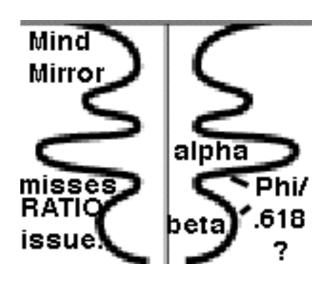

for Teaching BLISS

(Most Elegantly MEASUREABLE with 2nd order fft, Septrum)

1990's: MindMirror biofeedback systems (book:"Awakened Brain" by Cade) consistently shows the particular cascade of brainwaves harmonics in symmetry produces "CREATIVE INSPIRATION, PERSONAL INSIGHT, & SPIRITUAL AWARENESS". MindMirror groups fail to notice that the KEY RATIO in EEG which triggers this CREATIVITY phenomenon is GOLDEN MEAN in brainwaves- the PRINCIPLE OF NON-Destructive Compression.

Mind Mirror (3 times the cost of HeartTuner with less than 1/3 the features).. correctly describes this brainwave picture- but misses **the PURE PRINCIPLE (Golden Mean / Implosion- RATIO in the cascade symmetry) triggers BLISS & Learning.** Their database describes this Brainwave harmonics picture:

"The AWAKENED MIND brainwave pattern combines the intuitive, empathetic radar of the delta waves, the creative inspiration, personal insight, and spiritual awareness of the theta waves, the bridging capacity and relaxed, detached, awareness of the alpha waves, and the external attention and ability to consciously process thought of beta waves, all at the same time. It is a brainwave pattern shared by people in higher states of consciousness regardless of their philosophy, theology or meditation technique. This brainwave pattern can be found during "peak experience" and in all forms of creativity and high performance. The awakened mind is also the "ah-ha," appearing at the exact instant of solving the problem, or getting the insight."