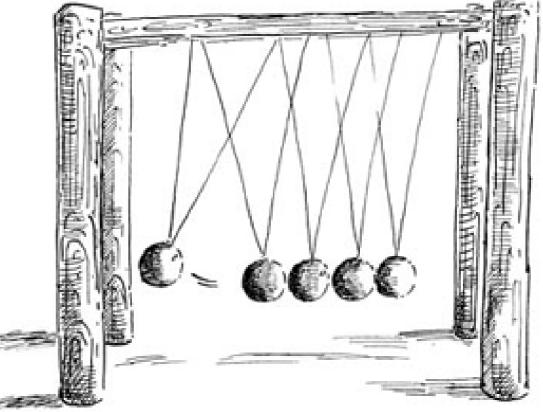

The closer each ball is to perfect -touch / nesting / compression

the faster the pressure wave impulse travels down the row of billiard balls..

*in fractal / conjugate wave node array this wavefront phase velocity impulse travel becomes superluminal / faster than light...* 