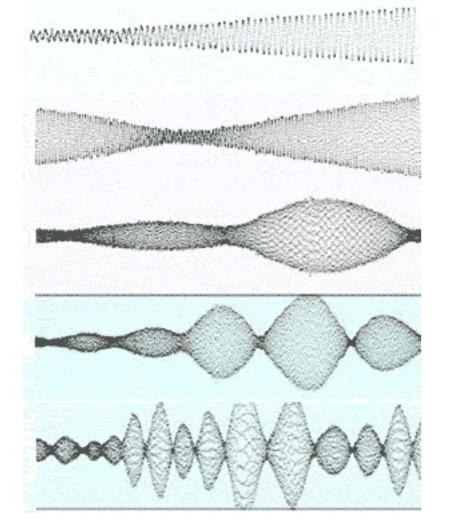

-most electromagnetic communication,

- in Earthquakes called S waves
- cannot implosively compress.

• Longitudinal Wave - sound waves, conjugate heating at a distance, mind waves, naturally superluminal and penetrates most barriers transparently, Earthquake P waves:

These waves can implode - and achieve remote plasma containment ( the nature of MIND , and the holy grail of all plasma physics).

## Perfect Compression Perfect Flame The Nature of MIND

Implosive Centripetal Force Conjugating Phases Plasma Containment Mind

Longitudinal EMF waves-

travel faster than light and can go thru most anything (like God's mind).. they can reconverge at a distance- crossing again to conjugate - they then resynthesize the (heat containing) transverse electrical component-(why grid cross conjugate/embed points are best for plasma activation/birth/ death)